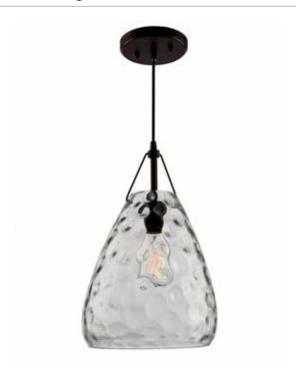

# Artisan 1 Light CL15061OB Oil Rubbed Bronze Pendant

The "Artisan" Collection designed by Cobi Ladner (CobiStyle) features hammered glassware on an Oil Rubbed Bronze frame. (Comes with extra rods for desired height adjustment and handstraight for sloped ceilings). (Multiple size available)

# **PRODUCT DIMENSIONS (inches)**

| Width          | 9.5          |
|----------------|--------------|
| Length         | 9.5          |
| Height         | 16           |
| Overall Height | 112          |
| Ext.           |              |
| Chain Inc.     |              |
| Rods Inc.      | 3x12" + 1x6" |
| Wire Length    | 120          |
| Canopy Size    | 5            |
| Sloped Ceiling | Yes          |