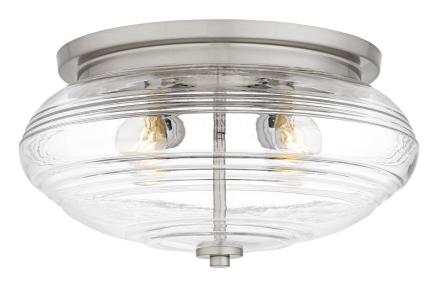

### QFL6773BN

Gatonby 4-Light Brushed Nickel Flush Mount Brushed Nickel

## **DETAILS**

Material: STEEL

Glass/Shade Description: Clear Ribbed Glass

- Glass